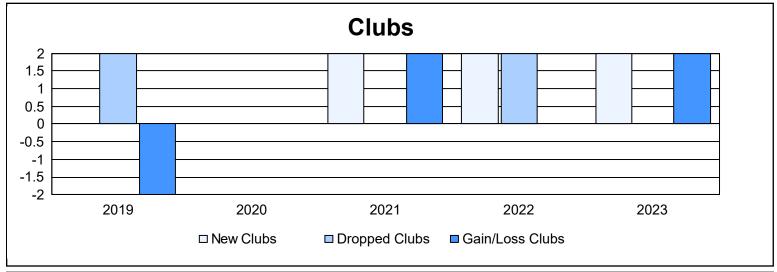

District LB 1 As of June 2023 Cumulative

| Year      | New<br>Clubs | Dropped<br>Clubs | Gain/<br>Loss<br>Clubs | New<br>Members | Charter<br>Members | Reinstate<br>Members | Transfer<br>Members | Total<br>Member<br>Added | Total<br>Members<br>Dropped | Gain/<br>Loss<br>Members |
|-----------|--------------|------------------|------------------------|----------------|--------------------|----------------------|---------------------|--------------------------|-----------------------------|--------------------------|
| 2018-2019 | 0            | 2                | -2                     | 100            | 0                  | 21                   | 4                   | 125                      | 229                         | -104                     |
| 2019-2020 | 0            | 0                | 0                      | 91             | 0                  | 1                    | 3                   | 95                       | 173                         | -78                      |
| 2020-2021 | 2            | 0                | 2                      | 164            | 60                 | 10                   | 0                   | 234                      | 155                         | 79                       |
| 2021-2022 | 2            | 2                | 0                      | 87             | 96                 | 6                    | 2                   | 191                      | 208                         | -17                      |
| 2022-2023 | 2            | 0                | 2                      | 105            | 76                 | 64                   | 0                   | 245                      | 342                         | -97                      |
| Average   | 1            | 1                | 0                      | 109            | 46                 | 20                   | 2                   | 178                      | 221                         | -43                      |