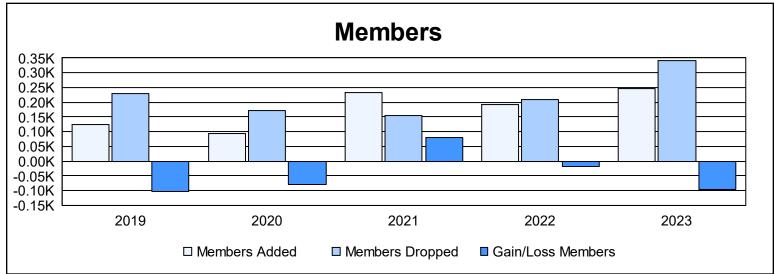

District LB 1 As of June 2023 Cumulative

| Year      | New<br>Clubs | Dropped<br>Clubs | Gain/<br>Loss<br>Clubs | New<br>Members | Charter<br>Members | Reinstate<br>Members | Transfer<br>Members | Total<br>Member<br>Added | Total<br>Members<br>Dropped | Gain/<br>Loss<br>Members |
|-----------|--------------|------------------|------------------------|----------------|--------------------|----------------------|---------------------|--------------------------|-----------------------------|--------------------------|
| 2018-2019 | 0            | 2                | -2                     | 100            | 0                  | 21                   | 4                   | 125                      | 229                         | -104                     |
| 2019-2020 | 0            | 0                | 0                      | 91             | 0                  | 1                    | 3                   | 95                       | 173                         | -78                      |
| 2020-2021 | 2            | 0                | 2                      | 164            | 60                 | 10                   | 0                   | 234                      | 155                         | 79                       |
| 2021-2022 | 2            | 2                | 0                      | 87             | 96                 | 6                    | 2                   | 191                      | 208                         | -17                      |
| 2022-2023 | 2            | 0                | 2                      | 105            | 76                 | 64                   | 0                   | 245                      | 342                         | -97                      |
| Average   | 1            | 1                | 0                      | 109            | 46                 | 20                   | 2                   | 178                      | 221                         | -43                      |